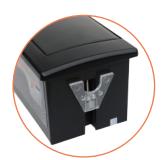

## CSN-A2/A2L 2" MICRO PANEL PRINTER SERIES

- Smart appearance
- Easy paper loading
- Low noise thermal printing
- Different interfaces optional
- Front panel make paper replacement easily
- Easily embedded to any kinds of instruments and meters