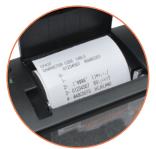

## CSN-A2/A2L 2" MICRO PANEL PRINTER SERIES

- Smart appearance
- Easy paper loading
- Low noise thermal printing
- Different interfaces optional
- Front panel make paper replacement easily
- Easily embedded to any kinds of instruments and meters